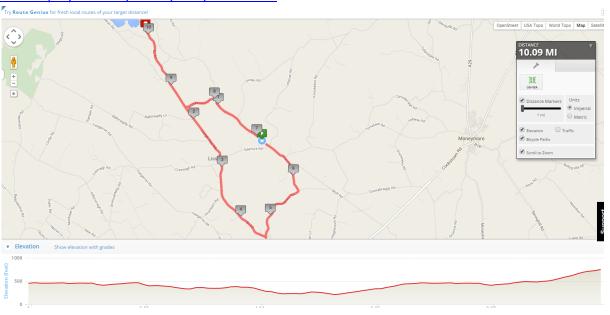

## **Circuit**

Same as last year, 4 complete laps of the lumpy churchtown circuit 6.8 Miles / lap
On the 5<sup>th</sup> Lap the course takes RIGHT on the lough fea road, up to the top of Lough Fea for finish <a href="http://www.mapmyride.com/routes/view/439037338">http://www.mapmyride.com/routes/view/439037338</a>