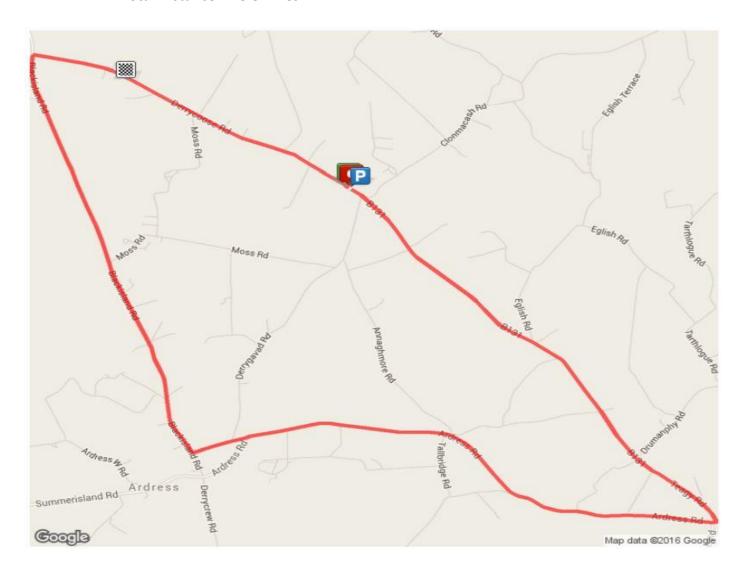

SIGN ON 6:00 - 6:50PM

18<sup>TH</sup> May 2017

**Location** Derelict Car Park opposite Spar Shop

Derrycoose Road, Portadown, BT62 1LY

Directions From M1 Motorway – Junction 13 - Loughgall

After approx .5Mile take left onto Derrycoose Road Follow for 1 Mile and sign-on will be to the left in

opposite the Spar Shop

Course This is the same course as last year with the finish line located at the

entry to Clive Richardson Ltd.
4 Laps of 7.2 Miles per lap
Total Distance – 28.8 Miles

Races: Races will start at 7:00pm sharp

Route:

http://www.mapmyride.com/routes/view/1080429254 https://www.strava.com/segments/7025853